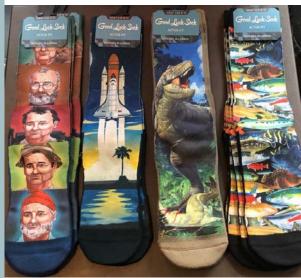

## **NEW!!**

Inizo linens, Johnny Was, Citron, Tienello, Testimony, Deca,

summer hats, bags, scarves, jewelry, shoes, socks, pants, leggings ... coming in daily.

AND for men ... Citron Silk, cotton Luchino Visconti plus not shown, Eight X, Mizumi, Rock, Roll & Soul. Plus hats, bags, scarves, shoes and socks ...